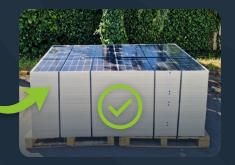

PV panels, when stacked in bulk, can be extremely heavy. For this reason, they must not be double stacked or stacked more than 25 high per pallet. Exceeding this limit can compromise the pallet's strength, increasing the risk of injury or load shifting during transit.

An example of a safely stacked pallet is shown below.

#### **Useful Info**

Length: 2280mm Width: 1135mm Height: 900mm Gross Weight: 819Kg (25 Units)