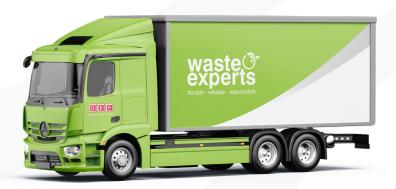

#### **26 Tonne** (Curtain Side Vehicle)

Height: 4.08 Meters | 13.40 Feet **Length:** 12.20 Meters | 40.02 Feet Width: 2.85 Meters | 9.35 Feet

Holds up to 6 pallets