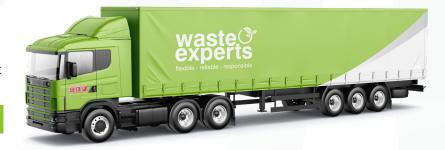

#### **Artic** (Articulated Vehicle)

**Height:** 4.30 Meters | 14.10 Feet **Length:** 18.45 Meters | 60.53 Feet Width: 2.95 Meters | 9.7 Feet

Holds up to 10 pallets