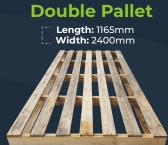

## Presentation of Panels on Pallets

PV panels should be placed on a **standard double pallet** (as shown below), arranged as uniformly as possible. Ensure the panels are neatly stacked and centered on the pallet to maintain proper alignment.